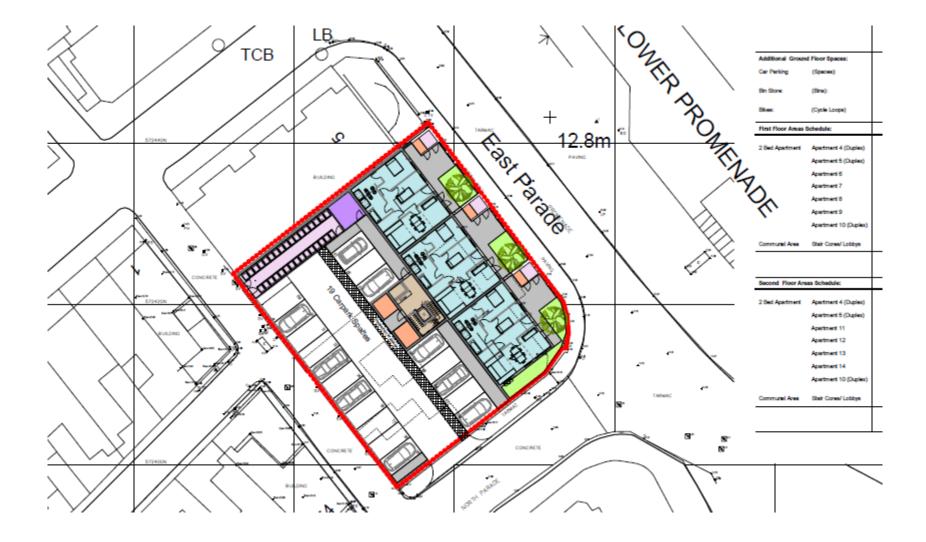

#### 21/00174/FUL

- Location: 1 2 East Parade, Whitley Bay
- <u>Proposal:</u> Demolition of existing building and erection of residential development comprising 21 apartments, with associated vehicular access, landscaping and other associated works
- <u>Applicant:</u> North Eastern Holdings Ltd
- <u>Ward:</u> Whitley Bay