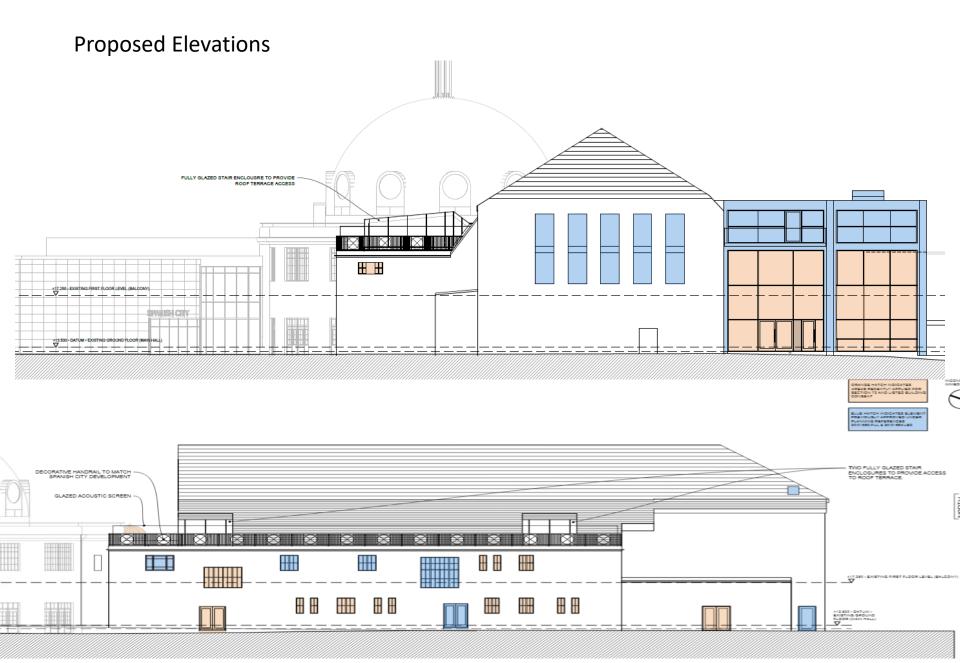

### 23/00704/FUL, 23/00705/LBC

- Location: 11 Spanish City Plaza, Whitley Bay
- Applicant: Mark & Lorraine Holmes
- <u>Ward:</u> Whitley Bay
- Proposals:
- Construction of an external roof terrace and associated structures to the western elevation of the former Carlton Club and internal alterations.