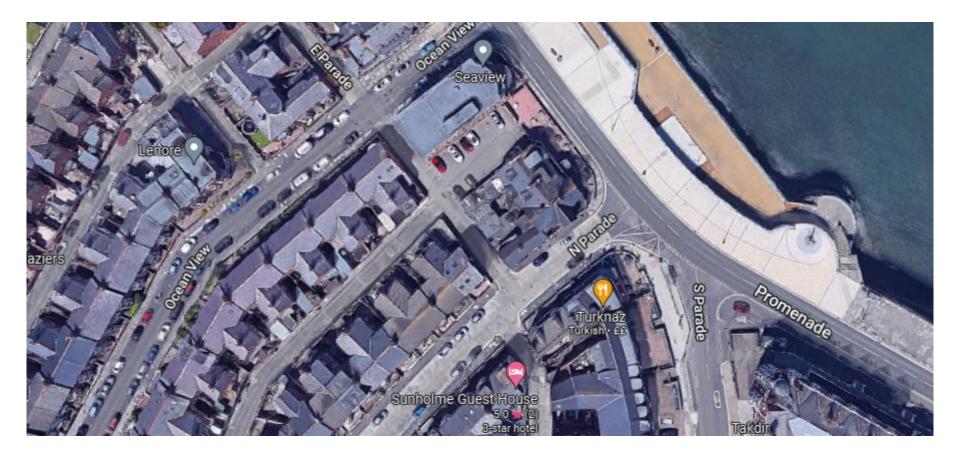

#### 21/00174/FUL

- Location: 1 2 East Parade, Whitley Bay
- <u>Proposal:</u> Demolition of existing building and erection of residential development comprising 21 apartments, with associated vehicular access, landscaping and other associated works
- <u>Applicant:</u> North Eastern Holdings Ltd
- <u>Ward:</u> Whitley Bay