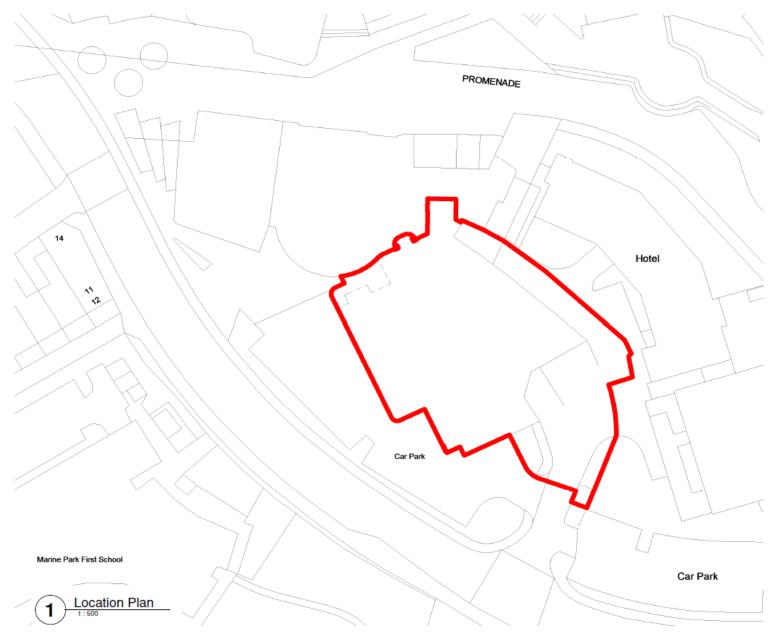

### 23/00704/FUL, 23/00705/LBC

- Location: 11 Spanish City Plaza, Whitley Bay
- Applicant: Mark & Lorraine Holmes
- <u>Ward:</u> Whitley Bay
- Proposals:
- Construction of an external roof terrace and associated structures to the western elevation of the former Carlton Club and internal alterations.