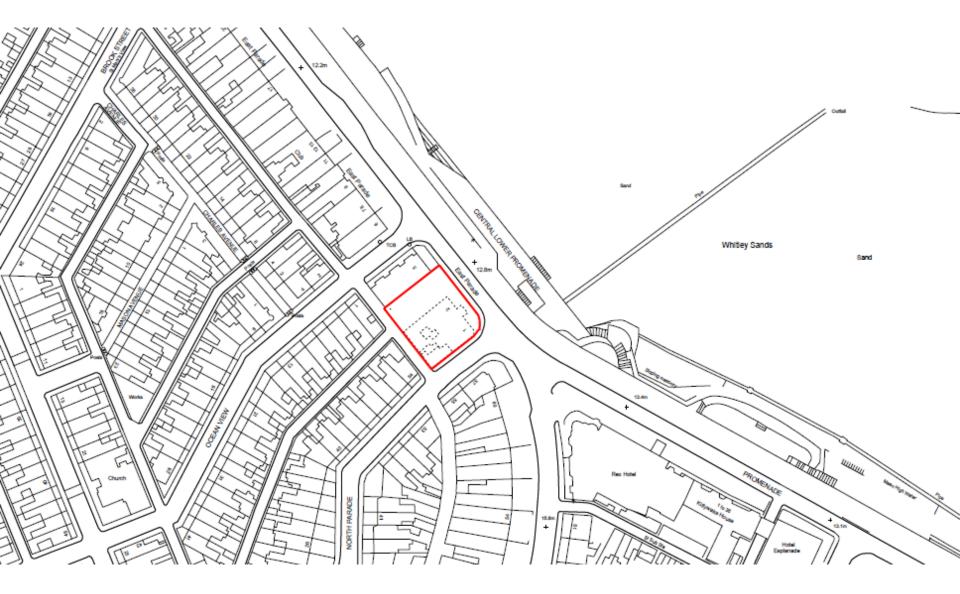

#### 21/00174/FUL

- Location: 1 2 East Parade, Whitley Bay
- <u>Proposal:</u> Demolition of existing building and erection of residential development comprising 21 apartments, with associated vehicular access, landscaping and other associated works
- <u>Applicant:</u> North Eastern Holdings Ltd
- <u>Ward:</u> Whitley Bay