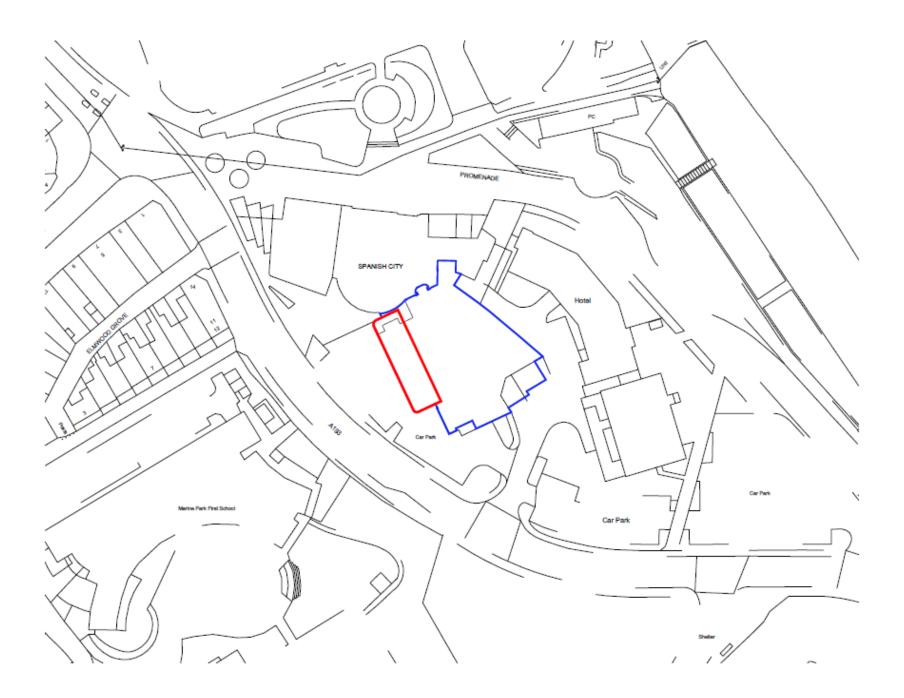

### 23/00704/FUL, 23/00705/LBC

- Location: 11 Spanish City Plaza, Whitley Bay
- Applicant: Mark & Lorraine Holmes
- <u>Ward:</u> Whitley Bay
- Proposals:
- Construction of an external roof terrace and associated structures to the western elevation of the former Carlton Club and internal alterations.