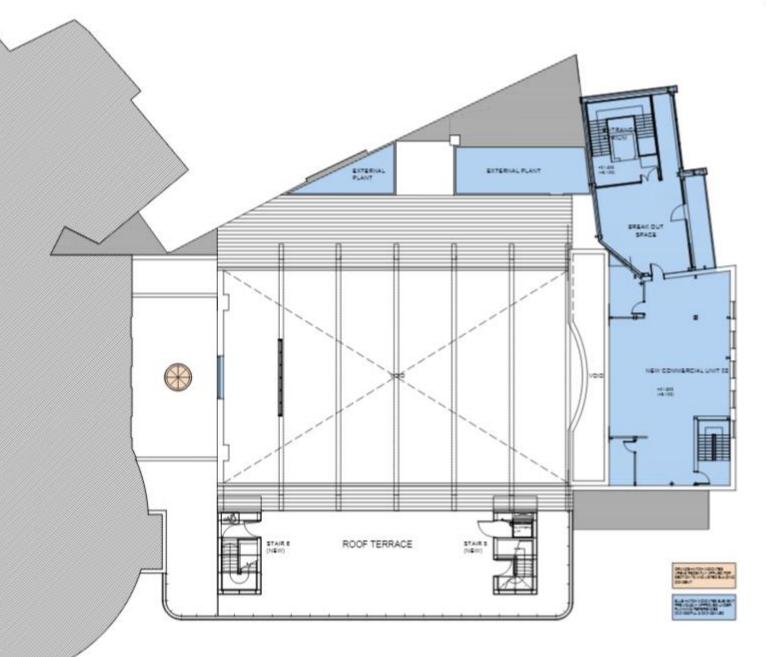

### 23/00704/FUL, 23/00705/LBC

- Location: 11 Spanish City Plaza, Whitley Bay
- Applicant: Mark & Lorraine Holmes
- <u>Ward:</u> Whitley Bay
- Proposals:
- Construction of an external roof terrace and associated structures to the western elevation of the former Carlton Club and internal alterations.

### 23/00657/LBC & 23/00659/FUL

PROPOSED ROOF TERRACE & SECOND FLOOR PLAN - 1:200

VIBUAL BOALE BAR

DN - 1:200