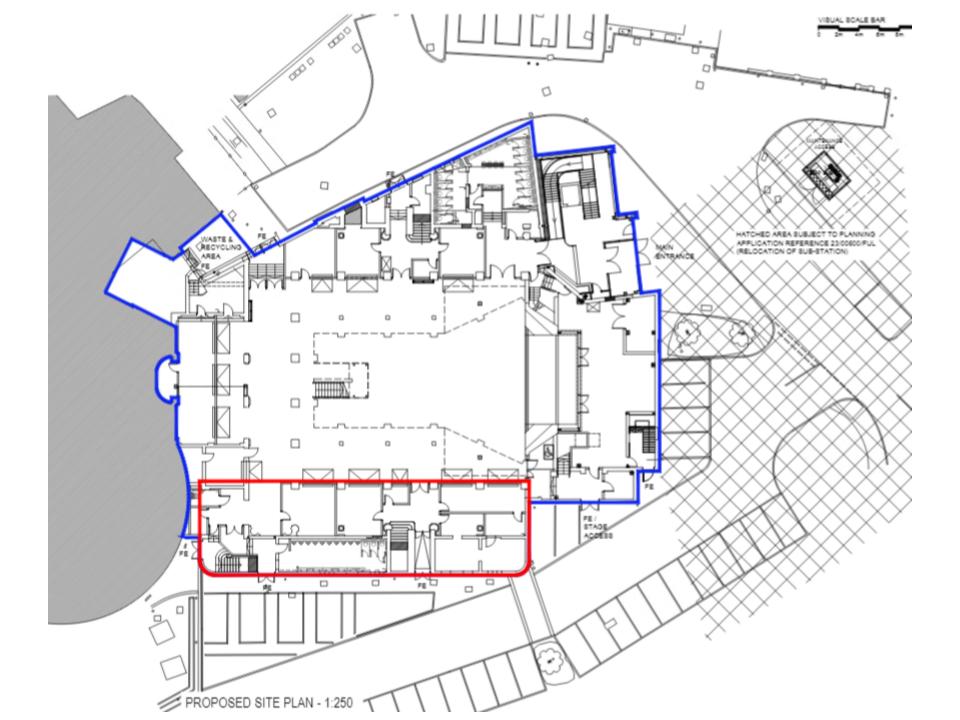

### 23/00704/FUL, 23/00705/LBC

- Location: 11 Spanish City Plaza, Whitley Bay
- Applicant: Mark & Lorraine Holmes
- <u>Ward:</u> Whitley Bay
- Proposals:
- Construction of an external roof terrace and associated structures to the western elevation of the former Carlton Club and internal alterations.

### 23/00657/LBC & 23/00659/FUL

PROPOSED ROOF TERRACE & SECOND FLOOR PLAN - 1:200

VIBUAL BOALE BAR

DN - 1:200